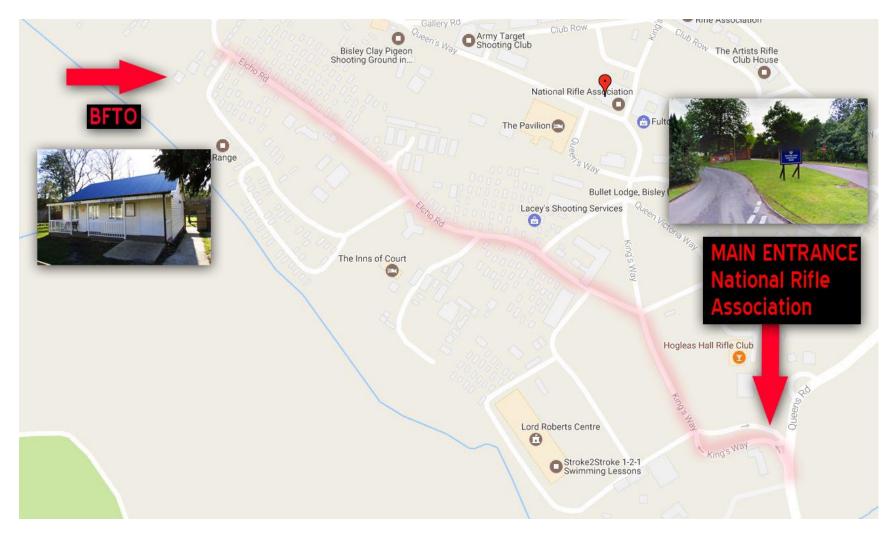

## **Directions from main gate to Bisley Field Target Organisation**

If you have a Sat Nav then the nearest postcode is GU24 0PB. This will get you onto the Bisley shooting ground. If you prefer the Long/Lat coordinates for the BFTO then they are: 51°18'42.20"N and 0°39'44.80"W

Once on Bisley Camp travel along Kings Way, with the Lord Roberts Centre on your left, until you pass a sign listing the clubs and facilities on the Bisley site. Take the next left after the sign onto Elcho Road. Follow this road between dorms and caravans until you have gone over three speed bumps. Soon after the third speed bump, the tarmac road will bend to the right with a track off to the left. Take the track to the left and as you turn down the slope you will see Mallabar Hut (BFTO Clubhouse) in front of you. Park along the fence line at the bottom of the slope or on the main grass area, please do not park in front of the two lodges on the left.